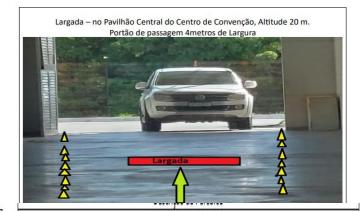

## 1ª Maratona Internacional de João Pessoa

Map page 2 of 3

BRA-2023-101

Largada em direção noroeste, saída do Galpão, virar à Esquerda em direção sul com curva suave à direita até Av. Panorâmica/Rod. Min. Abelardo Jurema Araújo, faça o retorno à esquerda, com destino ao 1ºkm, continue em frente para permanecer na Av. Panorâmica/Rod. Min. Abelardo Jurema Araujo no posto de conbustive "posto Federal +-5km, Siga na direção norte na mesma Av. siga em frente para permanecer na Av. Panorâmica/Rod. Min. Abelardo Jurema Araujo Inicio da rotatória curva suave a esquerda, peque a 3ª entrada a Direita para a Av. panorâmica na estação da Ciência.(6,8km), segue a saída na Av. Cirilo da Silva, até o Contorno da João Árido a Direita para a Ladeira do Cabo Branco a Esquerda (7,58km), desce a ladeira e continua na Av. do Cabo Branco, onde, a 47metros do(km 11)temos o retorno da meia maratona, segui, pista contínua mesmo com a mudanca de nome da Av. agora Almirante Tamandaré (12km), Av. João Mauricio, vira a esquerda, Rua Flavio Ribeiro (14,4km) para Av. Gov. Argemiro Figueredo (16km)a Direita, segue em frente pelas avenidas, Presidente Afonso Cena (20km), Artur monteiro, segue para Av. Oceano Atlântico no Fluxo da via mantendo-se a Direita, até o RETORNO da MARATONA (km 21,392)no início da Faixa de Pedestre, Faz o retorno, sentido sul, pelo centro da Via, fazendo o mesmo trajeto da ida, no (km 22,85) no contra fluxo da via, vira a esquerda para rua Maria da Penha, sai esquerda Av. Artur Monteiro (KM 22,929) CONTRA FLUXO DA VIA, passando pela Avenida Gov. Argemiro Figueredo no contrafluxo a direita pelo Bar Bessa Brasil (km 24), até o km 27,88km virando a esquerda da Av. Flavio para Av. Flavio Ribeiro Coutinho no (km 28) e seguia direita à Av. João Mauricio no fluxo passa na Almirante Tamandaré no fluxo, segui em frente na Av. Cabo Branco fluxo da via, sobe a ladeira do Cabo Branco até o topo e direita (km 35,236)em direção ao contorno da João Árido lado esquerdo contra fluxo da via. Entra no parque Linear Estação de Ciência, Cultura e Artes em direção ao km 36 ao lado direito da via, segue para rotatória a mudando para a esquerda da via na Av. João Cirilo e a rua Luzinete (km 36,047). Após a rotatória curva suave a direita, mantendo se a esquerda da via no fluxo de veículo até o (km 41,516km) da PB008, rodovia Abelardo J. Araújo, virando à direita, via que dar acesso ao centro de Convenções no contrafluxo. Seguido para o local da Largada. Ver as fotos com a descrição no relatório.

Start of the roundabout, curve gently to the left, take the 3rd entrance on the right onto Av. panoramic at the Science station. (6.8km), follow the exit at Av. Cirilo da Silva, until the contour of João Árido on the right to Ladeira do Cabo Branco on the left (7.58km), go down the slope and continue on Av. do Cabo Branco, where, 47 meters from (km 11) we have the return of the half marathon, I followed, continuous track even with the change of name of Av. now Almirante Tamandaré (12km), Av. João Mauricio, turn left, Rua Flavio Ribeiro (14.4km) to Av. Gov. Argemiro Figueredo (16km) on the right, go straight ahead along the avenues, Presidente Afonso Cena (20km), Artur monteiro, go on to Av. Atlantic Ocean in the flow of the road, keeping to the right, until the RETURN from the MARATHON (km 21.392) at the beginning of the Pedestrian Crossing, Make a return, southbound, through the center of the Road, following the same route as on the way, at (km 22,85) on the counter-flow of the road, turn left onto Rua Maria da Penha, exit left at Av. Artur Monteiro (KM 22,929) AGAINST ROAD FLOW, passing through Avenida Gov. Argemiro Figueredo on the right at Bar Bessa Brasil (km 24), until km 27.88km, turning left on Av. Flavio to Av. Flavio Ribeiro Coutinho at (km 28) and turn right to Av. João Mauricio on the stream passes Almirante Tamandaré on the stream, I went straight on Av. Cabo Branco road flow, go up the slope of Cabo Branco to the top and right (km 35,236) towards the outline of João Árido left side against the road flow. Enter the Parque Linear Estação de Ciência, Cultura e Artes towards km 36 on the right side of the road, follow the roundabout and change to the left of the road on Av. João Cirilo and Rua Luzinete (km 36,047). After the roundabout, turn gently to the right, keeping to the left of the road in the flow of vehicles until the (km 41,516km) of PB008, Abelardo J. Araújo highway, turning right, the road that gives access to the Convention Center in the opposite direction. Proceed to the starting point. See the photos with the description in the report.