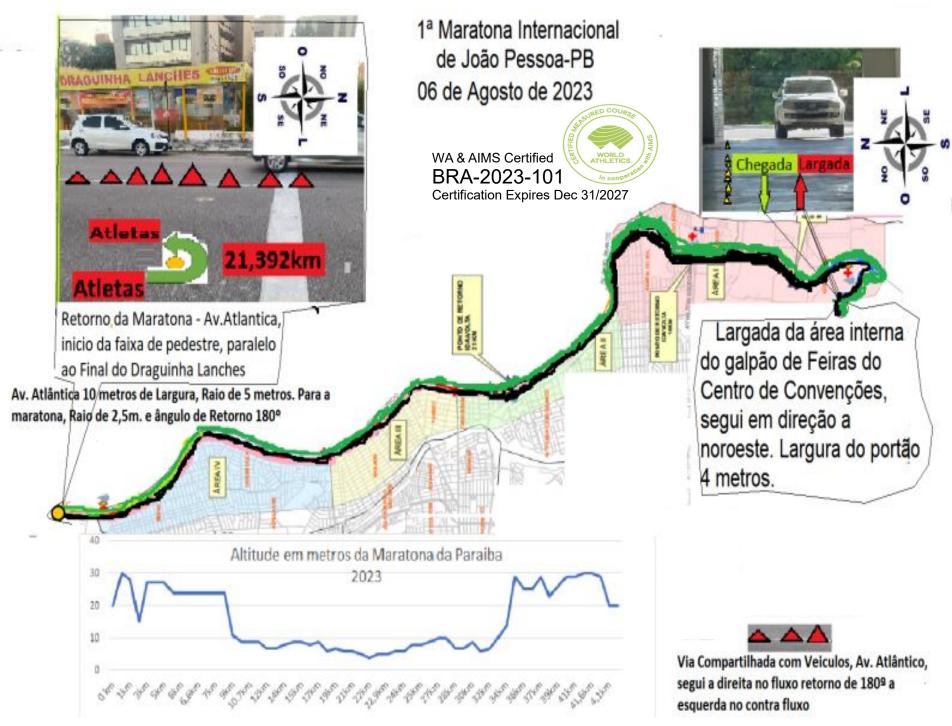

## 1ª Maratona Internacional de João Pessoa

Map page 2 of 3

BRA-2023-101

Largada em direção noroeste, saída do Galpão, virar à Esquerda em direção sul com curva suave à direita até Av. Panorâmica/Rod. Min. Abelardo Jurema Araújo, faça o retorno à esquerda, com destino ao 1ºkm, continue em frente para permanecer na Av. Panorâmica/Rod. Min. Abelardo Jurema Araujo no posto de conbustive "posto Federal +-5km, Siga na direção norte na mesma Av. siga em frente para permanecer na Av. Panorâmica/Rod. Min. Abelardo Jurema Araujo Inicio da rotatória curva suave a esquerda, peque a 3ª entrada a Direita para a Av. panorâmica na estação da Ciência.(6,8km), segue a saída na Av. Cirilo da Silva, até o Contorno da João Árido a Direita para a Ladeira do Cabo Branco a Esquerda (7,58km), desce a ladeira e continua na Av. do Cabo Branco, onde, a 47metros do(km 11)temos o retorno da meia maratona, segui, pista contínua mesmo com a mudanca de nome da Av. agora Almirante Tamandaré (12km), Av. João Mauricio, vira a esquerda, Rua Flavio Ribeiro (14,4km) para Av. Gov. Argemiro Figueredo (16km)a Direita, segue em frente pelas avenidas, Presidente Afonso Cena (20km), Artur monteiro, segue para Av. Oceano Atlântico no Fluxo da via mantendo-se a Direita, até o RETORNO da MARATONA (km 21,392)no início da Faixa de Pedestre, Faz o retorno, sentido sul, pelo centro da Via, fazendo o mesmo trajeto da ida, no (km 22,85) no contra fluxo da via, vira a esquerda para rua Maria da Penha, sai esquerda Av. Artur Monteiro (KM 22,929) CONTRA FLUXO DA VIA, passando pela Avenida Gov. Argemiro Figueredo no contrafluxo a direita pelo Bar Bessa Brasil (km 24), até o km 27,88km virando a esquerda da Av. Flavio para Av. Flavio Ribeiro Coutinho no (km 28) e seguia direita à Av. João Mauricio no fluxo passa na Almirante Tamandaré no fluxo, segui em frente na Av. Cabo Branco fluxo da via, sobe a ladeira do Cabo Branco até o topo e direita (km 35,236)em direção ao contorno da João Árido lado esquerdo contra fluxo da via. Entra no parque Linear Estação de Ciência, Cultura e Artes em direção ao km 36 ao lado direito da via, segue para rotatória a mudando para a esquerda da via na Av. João Cirilo e a rua Luzinete (km 36,047). Após a rotatória curva suave a direita, mantendo se a esquerda da via no fluxo de veículo até o (km 41,516km) da PB008, rodovia Abelardo J. Araújo, virando à direita, via que dar acesso ao centro de Convenções no contrafluxo. Seguido para o local da Largada. Ver as fotos com a descrição no relatório.

Start of the roundabout, curve gently to the left, take the 3rd entrance on the right onto Av. panoramic at the Science station. (6.8km), follow the exit at Av. Cirilo da Silva, until the contour of João Árido on the right to Ladeira do Cabo Branco on the left (7.58km), go down the slope and continue on Av. do Cabo Branco, where, 47 meters from (km 11) we have the return of the half marathon, I followed, continuous track even with the change of name of Av. now Almirante Tamandaré (12km), Av. João Mauricio, turn left, Rua Flavio Ribeiro (14.4km) to Av. Gov. Argemiro Figueredo (16km) on the right, go straight ahead along the avenues, Presidente Afonso Cena (20km), Artur monteiro, go on to Av. Atlantic Ocean in the flow of the road, keeping to the right, until the RETURN from the MARATHON (km 21.392) at the beginning of the Pedestrian Crossing, Make a return, southbound, through the center of the Road, following the same route as on the way, at (km 22,85) on the counter-flow of the road, turn left onto Rua Maria da Penha, exit left at Av. Artur Monteiro (KM 22,929) AGAINST ROAD FLOW, passing through Avenida Gov. Argemiro Figueredo on the right at Bar Bessa Brasil (km 24), until km 27.88km, turning left on Av. Flavio to Av. Flavio Ribeiro Coutinho at (km 28) and turn right to Av. João Mauricio on the stream passes Almirante Tamandaré on the stream, I went straight on Av. Cabo Branco road flow, go up the slope of Cabo Branco to the top and right (km 35,236) towards the outline of João Árido left side against the road flow. Enter the Parque Linear Estação de Ciência, Cultura e Artes towards km 36 on the right side of the road, follow the roundabout and change to the left of the road on Av. João Cirilo and Rua Luzinete (km 36,047). After the roundabout, turn gently to the right, keeping to the left of the road in the flow of vehicles until the (km 41,516km) of PB008, Abelardo J. Araújo highway, turning right, the road that gives access to the Convention Center in the opposite direction. Proceed to the starting point. See the photos with the description in the report.